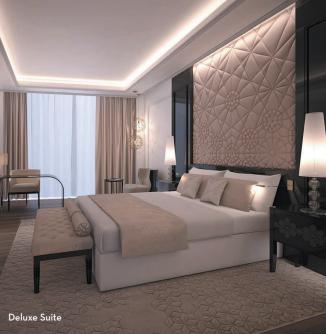

#### Rooms

- ♦ 131 Deluxe Rooms (38-45sqm)
- ♦ 21 Grand Deluxe Rooms (66-77sqm)
- ♦ 4 Special Needs Rooms

All our rooms have free WiFi, a flat screen television, in-room safe, rain shower, bathtub, tablets, signature toiletries, hair dryer, 24-hour room service, tea and coffee set, laundry service as well as a beverage amoire.